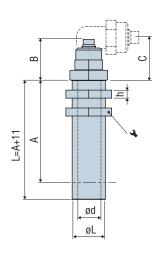

## **Mounting Extensions**

and com

The L series extensions are used for gripping on various levels using the same installation plate. These extensions are adjustable to different heights.

This system is especially useful for 2.5 bellows type suction cups, as height adjustment is made easier by the deflection of the suction cup.

Spring systems should be chosen, instead, for flat suction cups with low deflection.

Threaded rod and nut Brass

Screwed vacuum fitting Nickel-plated brass

| Characteri | haracteristics |              |    |      |      |   |    |    |         |    |    |
|------------|----------------|--------------|----|------|------|---|----|----|---------|----|----|
| Models     | <b>A</b> (1)   | <b>A</b> (1) |    |      | C    | h | 4  | Ød | ØL      | D  | P  |
| G1/8"-M    | 22             | 42           | 52 | 25   | 19   | 3 | 14 | 6  | G1/8"-M | -  | -  |
| G1/4"-M    | 19             | 49           | 69 | 29   | 24   | 4 | 19 | 9  | G1/4"-M | -  | -  |
| G3/8"-F    | 19             | 49           | 69 | 20.5 | 19.5 | 4 | 23 | -  | G3/8"-F | 19 | 22 |
| G3/8"-M    | 19             | 49           | 69 | 20.5 | 19.5 | 4 | 23 | 10 | G3/8"-M | -  | -  |

(1) Other lengths available on request for a minimum quantity of 10 pieces.