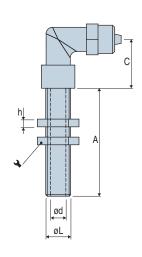

-----------|----------------|--------------|----|------|------|---|----|----|---------|----|----|
| Models     | <b>A</b> (1)   | <b>A</b> (1) |    |      | C    | h | 4  | Ød | ØL      | D  | P  |
| G1/8"-M    | 22             | 42           | 52 | 25   | 19   | 3 | 14 | 6  | G1/8"-M | -  | -  |
| G1/4"-M    | 19             | 49           | 69 | 29   | 24   | 4 | 19 | 9  | G1/4"-M | -  | -  |
| G3/8"-F    | 19             | 49           | 69 | 20.5 | 19.5 | 4 | 23 | -  | G3/8"-F | 19 | 22 |
| G3/8"-M    | 19             | 49           | 69 | 20.5 | 19.5 | 4 | 23 | 10 | G3/8"-M | -  | -  |

(1) Other lengths available on request for a minimum quantity of 10 pieces.

## G1/4"-M - G1/8"-M

Straight

Elbow

G3/8"-F

Straight or elbow 6x8 or 8x10

## G3/8"-M

Straight or elbow 6x8 or 8x10









| Please specify the part:  Model + Thread + Adjustable stroke + Fitting + Suction cup fitting e.g.: L1449C68F |          |           |       |               |          |             |                 |                                      |        |  |  |
|--------------------------------------------------------------------------------------------------------------|----------|-----------|-------|---------------|----------|-------------|-----------------|--------------------------------------|--------|--|--|
|                                                                                                              | 1: Model | 2: Thread |       | 3: Adjustable | e stroke | 4: Fittings |                 | 5: Suction cup fitting G3/8" version |        |  |  |
|