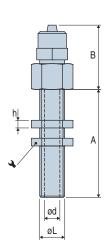

Spring systems should be chosen, instead, for flat suction cups with low deflection.

Threaded rod and nut Brass

Screwed vacuum fitting Nickel-plated brass

| Characteri | haracteristics |              |    |      |      |   |    |    |         |    |    |
|------------|----------------|--------------|----|------|------|---|----|----|---------|----|----|
| Models     | <b>A</b> (1)   | <b>A</b> (1) |    |      | C    | h | 4  | Ød | ØL      | D  | P  |
| G1/8"-M    | 22             | 42           | 52 | 25   | 19   | 3 | 14 | 6  | G1/8"-M | -  | -  |
| G1/4"-M    | 19             | 49           | 69 | 29   | 24   | 4 | 19 | 9  | G1/4"-M | -  | -  |
| G3/8"-F    | 19             | 49           | 69 | 20.5 | 19.5 | 4 | 23 | -  | G3/8"-F | 19 | 22 |
| G3/8"-M    | 19             | 49           | 69 | 20.5 | 19.5 | 4 | 23 | 10 | G3/8"-M | -  | -  |

(1) Other lengths available on request for a minimum quantity of 10 pieces.