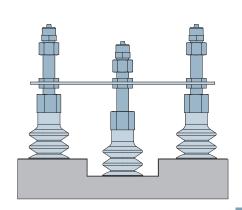

## **Mounting Extensions**

and com

The L series extensions are used for gripping on various levels using the same installation plate. These extensions are adjustable to different heights.

This system is especially useful for 2.5 bellows type suction cups, as height adjustment is made easier by the deflection of the suction cup.