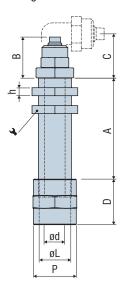

## G3/8"-M

Straight or elbow 6x8 or 8x10

| Please specify the part:  Model + Thread + Adjustable stroke + Fitting + Suction cup fitting e.g.: L1449C68F |          |           |       |               |          |             |                 |                                      |        |  |  |
|--------------------------------------------------------------------------------------------------------------|----------|-----------|-------|---------------|----------|-------------|-----------------|--------------------------------------|--------|--|--|
|                                                                                                              | 1: Model | 2: Thread |       | 3: Adjustable | e stroke | 4: Fittings |                 | 5: Suction cup fitting G3/8" version |        |  |  |
|                                                                                                              | L        | 18        | G1/8" | 22 - 42 - 52  | G1/8"    | D46         | Straight 4 x 6  | F                                    | Female |  |  |
|                                                                                                              |          | 14        | G1/4" | 19 - 49 - 69  | G1/4"    | D68         | Straight 6 x 8  | M                                    | Male   |  |  |
|                                                                                                              |          | 38        | G3/8" |               | G3/8"    | C46         | Elbow 4 x 6     |                                      |        |  |  |
|                                                                                                              |          |           |       |               |          | C68         | Elbow 6 x 8     |                                      |        |  |  |
|                                                                                                              |          |           |       |               |          | N           | Without fitting |                                      |        |  |  |
|                                                                                                              |          |           |       |               |          | D810        | Straight 8 x 10 |                                      |        |  |  |